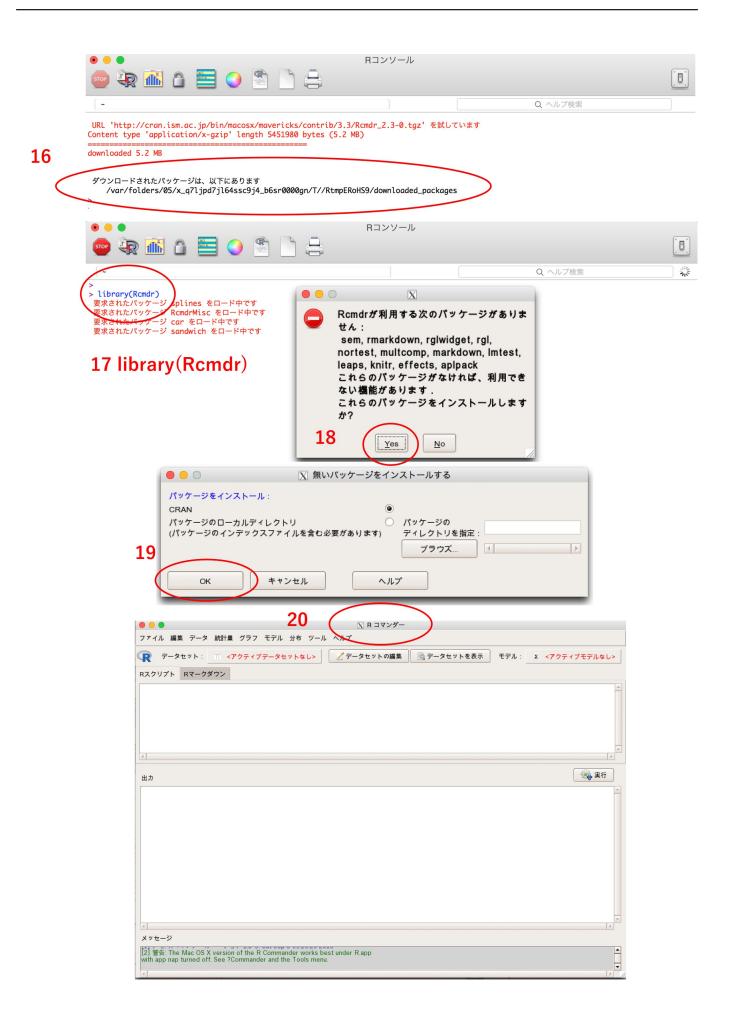

<u>Инструкция без смс</u>

R Commander For MacThe Remdr package is a standard R package, and it installs andis loaded in the normal manner.. Using an old version of R will restrict you to an old version of the R Commander as well, and these old versions are now unsupported.. These installation notes are intended for Mac OS X users of versions of R prior to R 3.. 0 0 R version 3 0 0 comes with an X-Windows installation of Tcl/Tk, and it is thus unnecessary to install Tcl/Tk for X Windows in a separate step. Esxi 6.5 Keygen

## Unduh 21 Film Film Cinema Dear Nathan Full

Download R Commander For MacOnce it is installed, to load the Rcmdr package, just enter the command library(Rcmdr).. Version: 2 7-0: Depends: R ( $\geq$  3 5 0), grDevices, graphics, methods, stats, utils, splines, RcmdrMisc ( $\geq$  2. download Printmaster Gold 18 torrent

# commander 2019

Text Message Spy For Mac

A general point is keep is mind is that the Rcmdr package uses number of other 'contributed' packages (in addition to packages, such as tcltk and MASS, that are part of the standard R distribution), and thesemust be present for it to work properly: abind, aplpack, car, colorspace, effects, Hmisc, leaps, lmtest, multcomp, relimp, rgl.. 7-1), car ( $\geq$  3 0-8), effects ( $\geq$  4 0-3) Imports Installing R Commander on your Mac Installing R and X11, MacOS Users only 1. ae05505a44 Product Key For Autocad Mac